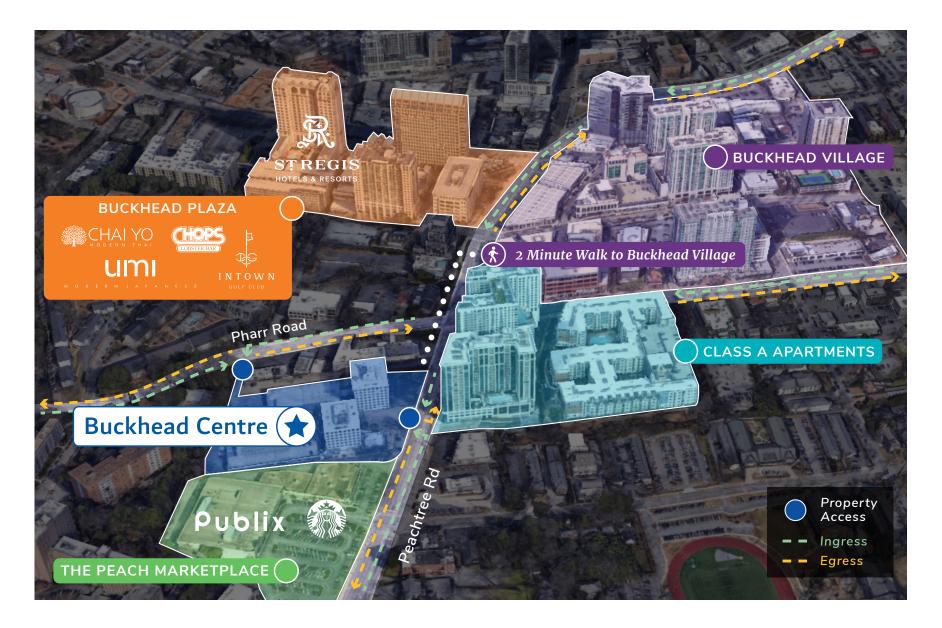

#### UNMATCHED PROXIMITY

Located at the intersection of Peachtree & Pharr Road with easy ingress and egress gives Buckhead Centre an unmatched advantage when commuting to and from the building. Visitors will find the location both convenient and highly accessible.