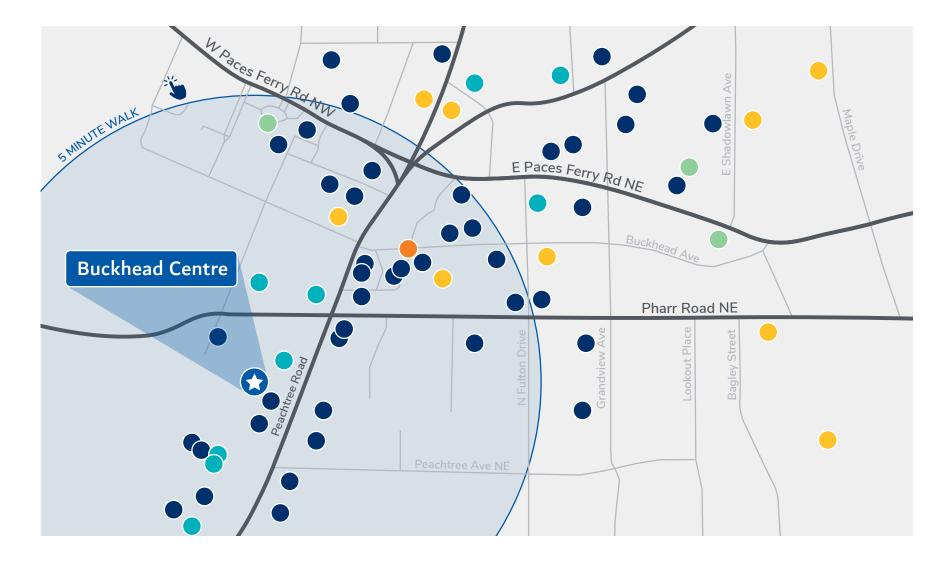

### **Buckhead Centre**

NEARBY AMENITIES

Sitting comfortably in the heart of Buckhead, Buckhead Centre is surrounded by a seemingly infinite compilation of amenities. Whether you're walking to lunch, grabbing dinner and drinks with a colleague, or looking for an upscale hotel, Buckhead Centre is the perfect location for you.